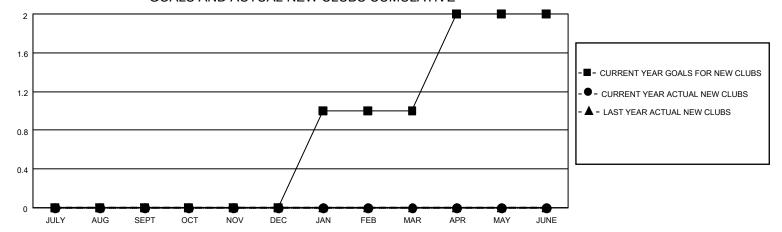

## MONTHLY MEMBERSHIP PROGRESS REPORT

LOCATION VIRGINIA District 24 C Results as of: 4/30/2022

| Clubs RESULTS FOR 2021-2022 |   |   |   | Members RESULTS FOR 2021-2022 |    |    |    |
|-----------------------------|---|---|---|-------------------------------|----|----|----|
|                             |   |   |   |                               |    |    |    |
| JULY/AUG/SEPT               | 0 | 0 | 0 | JULY/AUG/SEPT                 | 25 | 35 | 37 |
| OCT/NOV/DEC                 | 0 | 0 | 0 | OCT/NOV/DEC                   | 50 | 20 | 43 |
| JAN/FEB/MAR                 | 1 | 0 | 0 | JAN/FEB/MAR                   | 25 | 20 | 38 |
| APR/MAY/JUNE                | 1 | 0 | 0 | APR/MAY/JUNE                  | 50 | 2  | 6  |

## GOALS AND ACTUAL NEW CLUBS CUMULATIVE