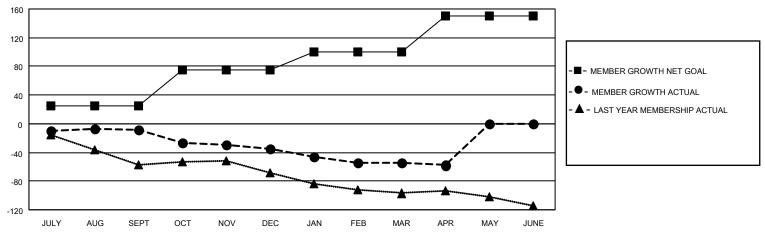

## MONTHLY MEMBERSHIP PROGRESS REPORT

LOCATION VIRGINIA District 24 C Results as of: 4/30/2022

| Clubs RESULTS FOR 2021-2022 |   |   |   | Members RESULTS FOR 2021-2022 |    |    |    |
|-----------------------------|---|---|---|-------------------------------|----|----|----|
|                             |   |   |   |                               |    |    |    |
| JULY/AUG/SEPT               | 0 | 0 | 0 | JULY/AUG/SEPT                 | 25 | 35 | 37 |
| OCT/NOV/DEC                 | 0 | 0 | 0 | OCT/NOV/DEC                   | 50 | 20 | 43 |
| JAN/FEB/MAR                 | 1 | 0 | 0 | JAN/FEB/MAR                   | 25 | 20 | 38 |
| APR/MAY/JUNE                | 1 | 0 | 0 | APR/MAY/JUNE                  | 50 | 2  | 6  |

## GOALS AND ACTUAL MEMBERS CUMULATIVE

| DROPPED CLUBS: 0 |     | 27 CLUBS OF 59 ADDED 1 OR | GENDER DISTRIBUTION       |              |  |
|------------------|-----|---------------------------|---------------------------|--------------|--|
|                  |     | MORE NEW MEMBERS          | MALE 863 (65.03%)         |              |  |
|                  |     |                           | FEMALE                    | 464 (34.97%) |  |
| DROPPED MEMBERS  |     |                           | NON BINARY                | 0 (0.00%)    |  |
|                  |     |                           | PREFER NOT TO ANSWER      | 0 (0.00%)    |  |
| DECEASED         | 18  |                           |                           |              |  |
| CLUB CANCELLED   | 0   | CLICK HERE FOR CUMULATIVE | TOTAL FAMILY UNIT MEMBERS | 249          |  |
| OTHER            | 106 | MEMBERSHIP DATA           |                           |              |  |
| TOTAL            | 124 |                           | FAMILY MEMBERS PAYING HAI | F DUES 125   |  |
|                  |     |                           |                           |              |  |